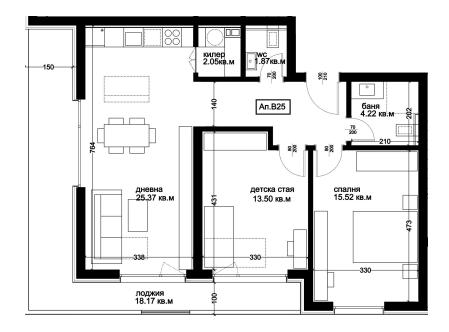

## 50 лоджия 6.87кв.м лоджия 7.61 кв.м лоджия 6.84 кв.м спалня 14.73 кв.м детска стая 14.78 кв.м 500 434 спалня 14.31 кв.м дневна 22.13 кв.м спалня 13.42 кв.м 88 дневна 30.65 кв.м S 88 дневна 24.13 кв.м баня 3.72 кв. 70 6 Ап.В27 70 Ап.В26 килер 2.27кв.м килер 1.68 кв.м баня 3.74 кв.м 🖏 баня 6.15 80 200 килер 2.39 кв детска стая 14.84 кв.м An.B28 БЛОК "В" 100 210 киле 2.05к 1.87кв 28 82 килер 3.28 кв.м 🛓 + 15.00 Ап.В25 баня 4.22 кв.м о баня 3.46 к дневна 26.02 кв. 70 Ап.В29 88 70 200 детска стая 13.50 кв.м спалня 15.52 кв.м 25.,37 кв. спалня 17.31 кв.м детска ста 13.12 кв.м баня 4.66 кв.м 170 315 лоджия 4.08 кв.м лоджия 18.17 кв.м S 8