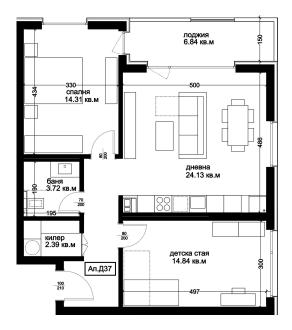

## ID: Д37

Status: Sold Building: Building E Floor: 8 Type: Two bedroom apartment View: North, West Area: 99.06 sq.m. Clear area: 88.35 sq.m. Price:  $0 \in$ Maintenance fee: 33€

## лоджия 9.86 кв.м лоджия 6.84 кв.м лоджия 6.87кв.м детска стая 14.78 кв.м спалня 14.73 кв.м спалня 14.31 кв.м спалня 13.49 кв.м дневна 22.63 кв дневна 24.13 кв.м дневна 30.72 кв.м баня 3.72 кв 70 200 Ап.Д36 Ап.Д35 баня 3.74 кв.м килер 2.27кв. килер 1.89 кв.м 2 13r 븡 килер 2.39 кв.м ΠC детска стая 14.84 кв.м 210 82 Ап.Д37 БЛОК "Д" 100 килер 2.05кв WC 1.87кв 28 + 21.00 килер 3.30 кв.м Ал.Д34 баня 4.22 70 70 Ап.Д38 дневна 26.02 кв. дрешник 70 детска стая 15.57 кв.м дневна 36.68 кв. спалня 15.52 кв.м спалня 17.31 кв.м баня 4.66 кв. детска стая 13.12 кв.м 170 318 лоджия 4.72 кв.м лоджия 4.08 кв.м ġ

## FLOOR SCHEME

 $\ominus$